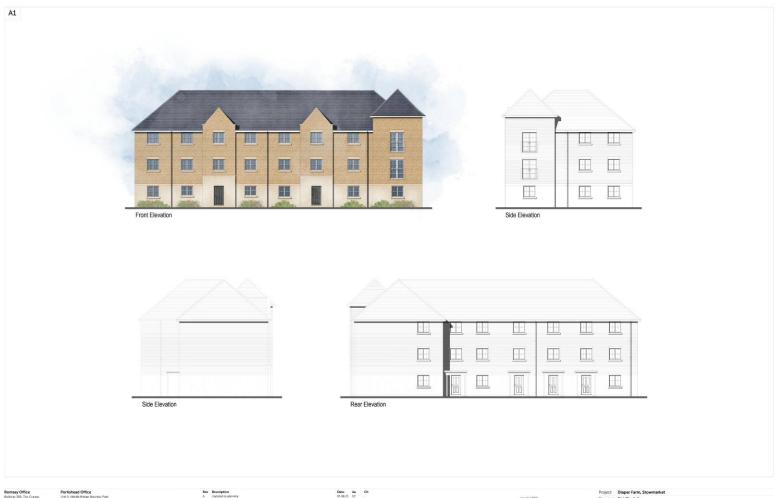

# **Proposed Apartment Block – amended design**

Slide 35

Rear Elevation

Date Au 01.06.21 SC 11.06.21 SC

Project Diaper Farm, Stowmarket Drawing Flat Block A

Plots 205-216 Crest Nicholson (Eastern)