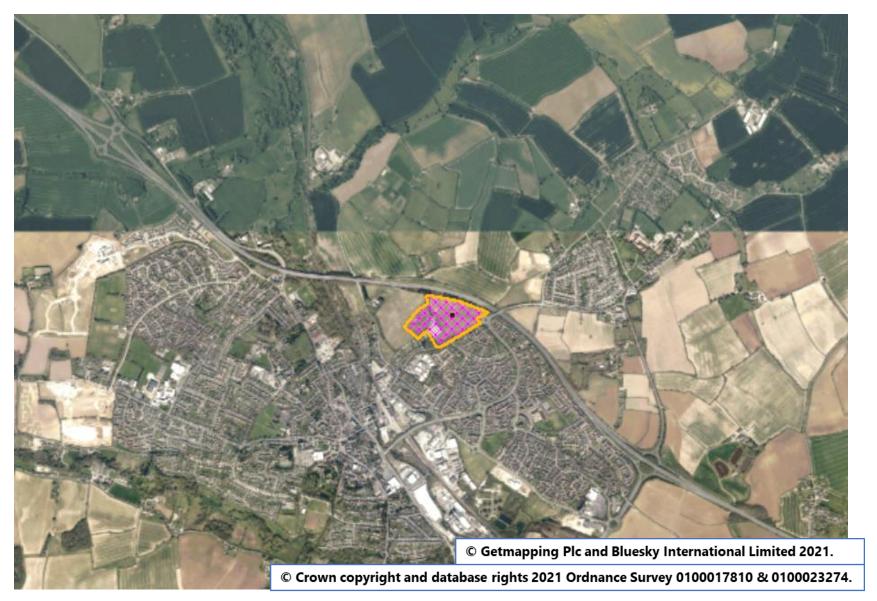

Application No: DC/21/03287

Address: Land North West of Stowupland Road, Stowmarket





# Aerial Map – wider view





Aerial Map Slide 3





#### **Site Location Plan**

#### Slide 4



www.thrivearchitects.co.uk

the control of the companies of the comp



#### **Constraints Map**

**Listed Buildings** 

Slide 5

Footpath

Built Up Area Boundaries

Grade II





# **Development Brief**





# **Development Brief – Zones 1 – 3 concept plan**





# **Proposed site layout - colour**

Slide 8



Ferror (Ferror )

For the Control of Control

The Country Co

Ber Disservice Disservice State Service Servic



# **Landscape Masterplan**





# **Location of Affordable Housing**





## Proposed Vehicular Access – amended design

#### Slide 11

61044/PP/002

D





## Proposed Vehicular Access – amended design

#### Slide 12

61044/PP/004





# Main vehicular access – amended preliminary design





# **Con