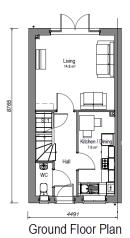

# Floor Plans - House Type Ashtead

Α3

First Floor Plan

| Но | Ashtead  | Variation | Option | PLOT No.                                 |
|----|----------|-----------|--------|------------------------------------------|
| Be | drooms 2 | Persons   | 4      | As Drawn - 58, 85, 86, 115, 116, 199, 20 |
| Sq | .ft 685  | Sq.m      | 63.6   | Handed - 87, 117,118, 200, 202           |