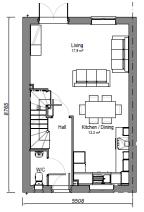

# Floor Plans - House Type Filey

Α3

Ground Floor Plan

First Floor Plan

Second Floor Plan

| Housetype | Filey | Variation | Option |
|-----------|-------|-----------|--------|
| Bedrooms  | 4     | Persons   | 7      |
| Sq.ft     | 1120  | Sq.m      | 104.1  |