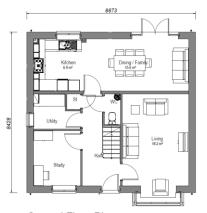

# Floor Plans - House Type Windsor

А3

Ground Floor Plan

First Floor Plan

Second Floor Plan

| Housetype Windsor     | Variation | Option | PLOT No.                                             |
|-----------------------|-----------|--------|------------------------------------------------------|
| Bedrooms 5            | Persons   | 10     | As Drawn - 46, 141, 174<br>Handed - 42, 90, 140, 165 |
| <sup>Sq.ft</sup> 1755 | Sq.m      | 163    | nanueu - 42, 90, 140, 165                            |