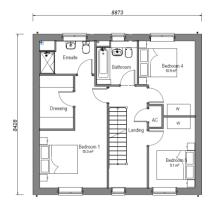

rawing            | ouse<br>Floor Pl | ype - Rom<br>ans | isey   |              |               |         |
| Client             | Crest Nic        | holson (East     | ern)   | - 10         | 2.0           |         |
| Job no.<br>Dwg no. | CRES190<br>.Roms |                  |        | Date<br>Rev. | 12.0 .21<br>F | 100     |
| Author             | sc               | Checker          | VM     | Scale        | 1:100 at A    | + haris |
| Status             | PLANN            | ING              |        | Office       | Portishead    | FILL    |
| CHANGE OF          |                  |                  |        |              |               |         |





# **Elevations – House Type Windsor**



www.thrivearchitects.co.uk

scale 1:100









# Floor Plans - House Type Windsor

А3







Ground Floor Plan

First Floor Plan

Second Floor Plan

| Housetype Windsor     | Variation | Option | PLOT No.                                             |
|-----------------------|-----------|--------|------------------------------------------------------|
| Bedrooms 5            | Persons   | 10     | As Drawn - 46, 141, 174<br>Handed - 42, 90, 140, 165 |
| <sup>Sq.ft</sup> 1755 | Sq.m      | 163    | nanueu - 42, 90, 140, 165                            |

| Romsey Office             | Portishead Office                    |
|---------------------------|--------------------------------------|
| Building 300. The Grange. | Unit 5. Middle Bridge Business Park. |
| Romsey Road.              | Bristol Board                        |
| Michelmersh, Romsey.      | Portishead