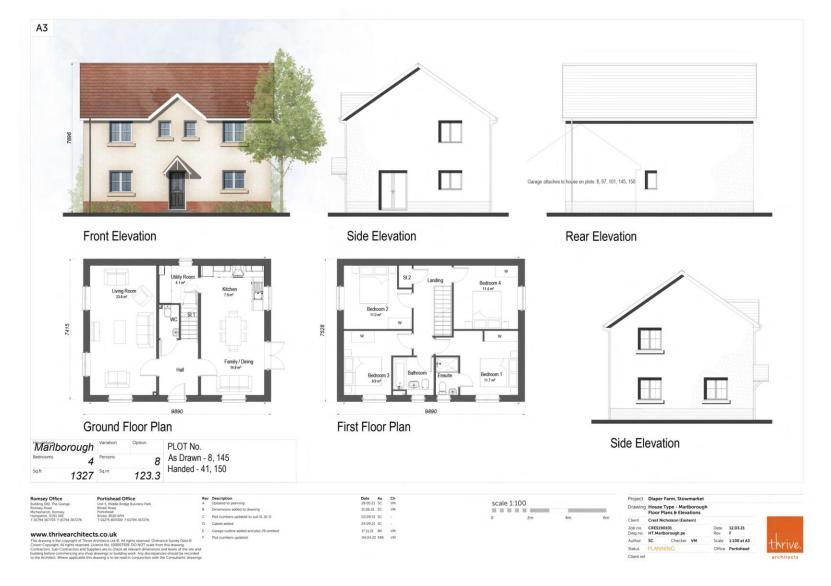

| Plot numbers added          |

| Date<br>28.05.21 | Au<br>SC | Ch<br>VM |
|------------------|----------|----------|
| 11.06.21         | SC       | VM       |
| 18.11.21         | BK       | VM       |





his drawing is the copyright of Thrive Architects Ltd ©. All rights reserved. Ordnance Survey Data © rown Copyright. All rights reserved. Licence No. 1000/379, DO NOT scale from this drawing contractors, Sub-Contractors and Suppliers are to check all relevant dimensions and levels of the site an utiliting before commencing any shop drawings or building work. Any discrepancies should be recorded this architect Wilders profiles the drawing is to be and in contribution that the Constitution of the contribution of the co



# Floor Plans and Elevations – House Type Marlborough Slide 29







# **Elevations – House Type Romsey**





# Floor Plans - House Type Romsey

#### Slide 31

A3





First Floor Plan

PLOT No.

As Drawn - 27, 65, 136, 256

Handed - 2, 25, 28, 30, 34, 66, 91, 120, 167, 170

Romsey Office Building 300, The Grange, Romsey Road,

Portishead Office Unit 5, Middle Bridge Busin Bristol Road.

www.thrivearchitects.co.uk

Rev Description

A Updated to planning B Dimensions added to drawing C Plot numbers updated to suit SL.01 D D Dimension line moved Plot numbers updated to suit SL.01 J Plot numbers updated to suit SL.01 K Date Au Ch 28.05.21 SC VM 11.06.21 SC VM 03.09.21 SC -26.11.21 BK -



| Project            | Diaper F         | Farm, Stow       | market |              |               |         |
|--------------------|------------------|---------------