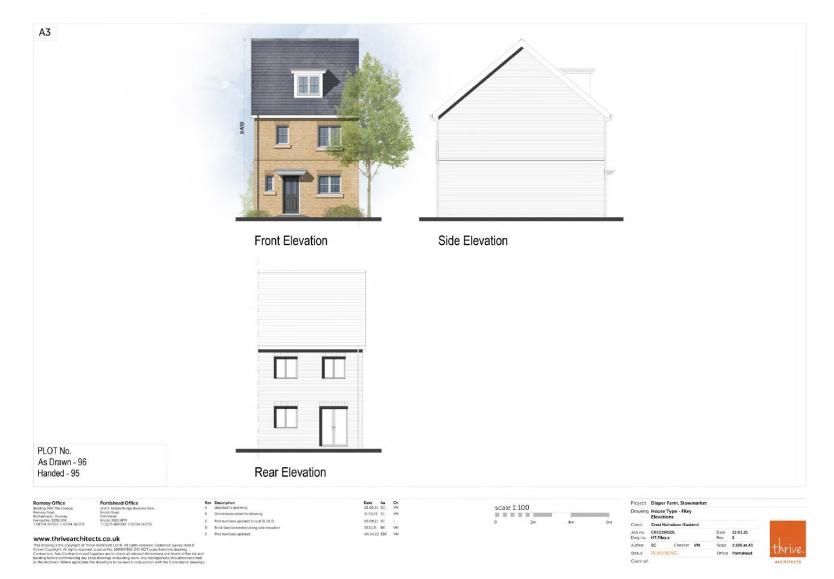

# **Elevations – House Type Filey**

PLOT No. As Drawn - 96, 105, 138, 168, 171 Handed - 95, 104, 137, 169, 172

| Romsey Office                 | Portishead Office              |  |  |
|-------------------------------|--------------------------------|--|--|
| Building 300. The Grange.     | Unit 5. Middle Bridge Business |  |  |
| Romsey Road.                  | Bristol Road.                  |  |  |
| Michelmersh, Romsey,          | Portishead                     |  |  |
| Hampshire, SOSI OAE           | Bristol, BS20 6PN              |  |  |
| T-01794 367703 E-01794 367276 | T-01275 407000 E-01794 367     |  |  |