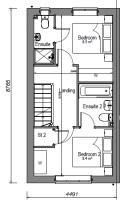

# Floor Plans - House Type Ashtead

Α3

First Floor Plan

| Но | Ashtead  | Variation | Option | PLOT No.                                 |
|----|----------|-----------|--------|------------------------------------------|
| Be | drooms 2 | Persons   | 4      | As Drawn - 58, 85, 86, 115, 116, 199, 20 |
| Sq | .ft 685  | Sq.m      | 63.6   | Handed - 87, 117,118, 200, 202           |