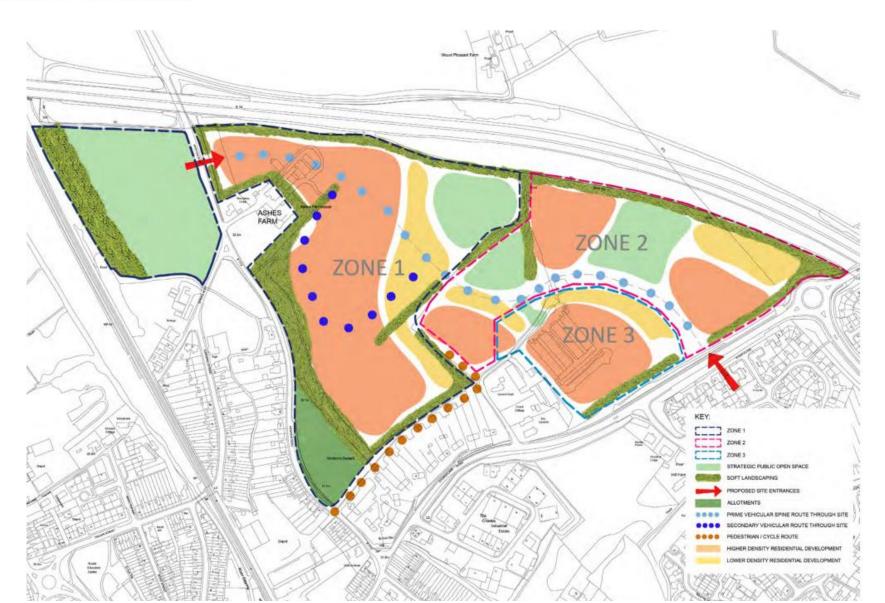

Application No: DC/21/03287

Address: Land North West of Stowupland Road, Stowmarket





# Aerial Map – wider view





Aerial Map Slide 3





#### **Site Location Plan**

#### Slide 4



www.thrivearchitects.co.uk

the control of the companies of the comp



#### **Constraints Map**

**Listed Buildings** 

Slide 5

Footpath

Built Up Area Boundaries

Grade II





# **Development Brief**





# **Development Brief – Zones 1 – 3 concept plan**





# **Proposed site layout - colour**

Slide 8



Ferror (Ferror )

For the Control of Control

The Country Co

Ber Disservice Disservice State Service Servic



# **Landscape Masterplan**





# **Location of Affordable Housing**





## Proposed Vehicular Access – amended design

#### Slide 11

61044/PP/002

D





## Proposed Vehicular Access – amended design

#### Slide 12

61044/PP/004





# Main vehicular access – amended preliminary design





# **Connectivity Plan**





## **Wider Joint Connectivity Plan**





## Wider cycle connectivity plan

#### Slide 16



PROPOSED TOUCAN CROSSING (SEE DRAWING 61044/PP/001E)





# Streetscenes Slide 17







# **Elevations – House Type Buckingham**





# Floor Plans - House Type Buckingham

#### Slide 19

Α3





| Management | Man

|