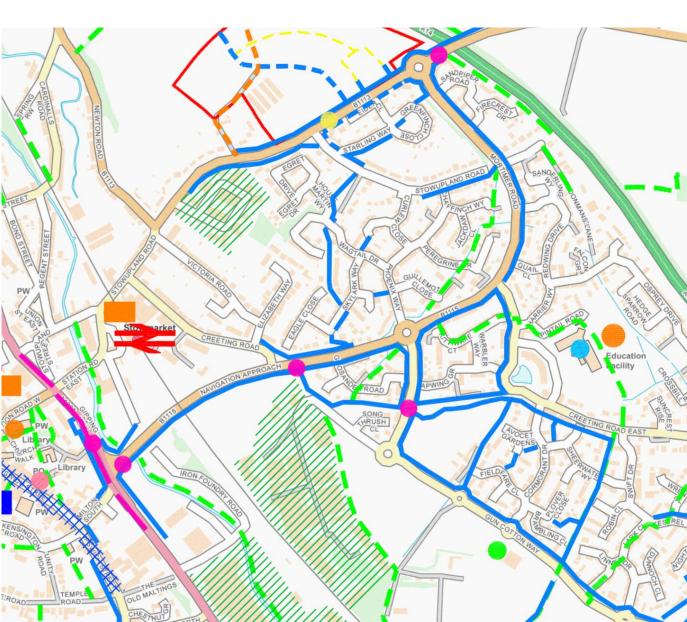

#### **Constraints Map**

**Listed Buildings** 

Slide 5

Footpath

Built Up Area Boundaries

Grade II