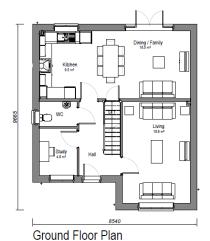

Checker VM            | Scale        | 1:100 at A    | de la prima |  |
| Status             | PLANNING                |                       | Office       | Portishead    | TAKINE      |  |





# **Elevations – House Type Dartford**



Client ref.

This drawing is the copyright of Three Architects Ltd O. All rights reserved. Circharcos Sarvey Data 0 Crown Copyright. All rights reserved. Liceobe's is 0,0000759. DO NOT scale from this deword Contractors, Subtractors and Sopplement to check all relevant dimensions and levels of the site on building before commencing any shop drawings or building work. Any discrepancies should be recorded to the Architect. Where adoctable this disention is to be read in consurction with the Consultantia diswine.





# Floor Plans - House Type Dartford







| Housetype Dartford    | Variation | Option | PLOT No.                                                  |
|-----------------------|-----------|--------|-----------------------------------------------------------|
| Bedrooms 4            | Persons   | 7      | As Drawn - 3, 43, 45, 64, 94, 98, 142, 146, 149, 173, 258 |
| <sup>Sq.ft</sup> 1349 | Sq.m      | 125.3  | Handed - 1, 4, 67, 139, 166                               |

| Building 300, The Grange,     |  |
|-------------------------------|--|
| Romsey Road.                  |  |
| Michelmersh, Romsey,          |  |
| Hamoshire, SOSI OAE           |  |
| T-01794 T6770T E-01794 T67276 |  |

Portishead Office Unit 5, Middle Bridge Business Park, Bristol Road, Portishead Bristol, BS20 6PN Rev Description
A Updated to planning
B Dimens