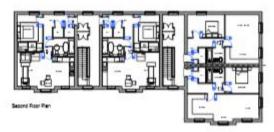

# Proposed Apartment Block – amended roof/floor plans Slide 36

| Commence and |                 |
|--------------|-----------------|
| 1808.4       | 8(37<br>6(37    |
| 1807.5       | 5137<br>6137    |
| 1809-2       | 3 17 1<br>20.26 |
| 1969-0       | 2 (1)           |

# Proposed Apartment Block – amended design