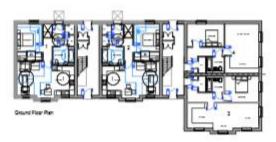

# Proposed Apartment Block – amended roof/floor plans Slide 36

| Commence and |                 |
|--------------|-----------------|
| 1808.4       | 8(37<br>6(37    |
| 1807.5       | 5137<br>6137    |
| 1809-2       | 3 17 1<br>20.26 |
| 1969-0       | 2 (1)           |

# Proposed Apartment Block – amended design