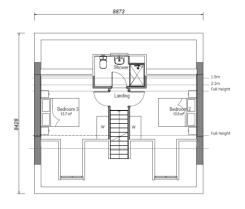

wing            | ouse<br>Floor Pl | ype - Rom<br>ans | isey   |              |               |         |
| Client             | Crest Nic        | holson (East     | ern)   | - 10         | 2.0           |         |
| Job no.<br>Dwg no. | CRES190<br>.Roms |                  |        | Date<br>Rev. | 12.0 .21<br>F | 100     |
| Author             | sc               | Checker          | VM     | Scale        | 1:100 at A    | + haris |
| Status             | PLANN            | ING              |        | Office       | Portishead    | FILL    |
| CHANGE OF          |                  |                  |        |              |               |         |





# **Elevations – House Type Windsor**



www.thrivearchitects.co.uk

scale 1:100









# Floor Plans - House Type Windsor

А3







Ground Floor Plan

First Floor Plan

Second Floor Plan

| Housetype Windsor     | Variation | Option | PLOT No.                                             |
|-----------------------|-----------|--------|------------------------------------------------------|
| Bedrooms 5            | Persons   | 10     | As Drawn - 46, 141, 174<br>Handed - 42, 90, 140, 165 |
| <sup>Sq.ft</sup> 1755 | Sq.m      | 163    | nanueu - 42, 90, 140, 165                            |

| Romsey Office             | Portishead Office                    |
|---------------------------|--------------------------------------|
| Building 300. The Grange. | Unit 5. Middle Bridge Business Park. |
| Romsey Road.              | Bristol Board                        |
| Michelmersh, Romsey.      | Portishead