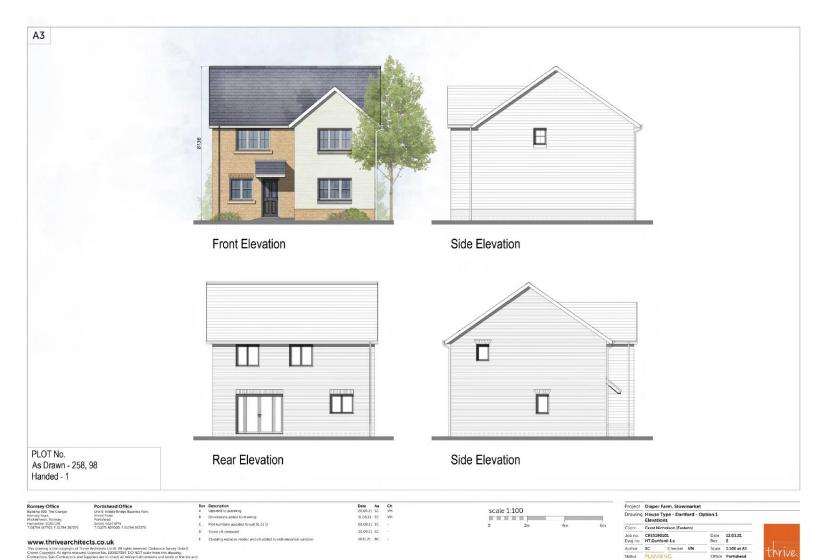

# **Elevations – House Type Dartford**

Client ref.

This drawing is the copyright of Three Architects Ltd O. All rights reserved. Circharcos Sarvey Data 0 Crown Copyright. All rights reserved. Liceobe's is 0,0000759. DO NOT scale from this deword Contractors, Subtractors and Sopplement to check all relevant dimensions and levels of the site on building before commencing any shop drawings or building work. Any discrepancies should be recorded to the Architect. Where adoctable this disention is to be read in consurction with the Consultantia diswine.

# Floor Plans - House Type Dartford

| Housetype Dartford    | Variation | Option | PLOT No.                                                  |
|-----------------------|-----------|--------|-----------------------------------------------------------|
| Bedrooms 4            | Persons   | 7      | As Drawn - 3, 43, 45, 64, 94, 98, 142, 146, 149, 173, 258 |
| <sup>Sq.ft</sup> 1349 | Sq.m      | 125.3  | Handed - 1, 4, 67, 139, 166                               |