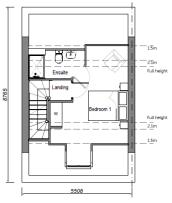

# Floor Plans - House Type Filey

Α3

Ground Floor Plan

First Floor Plan

Second Floor Plan

| Housetype | Filey | Variation | Option |
|-----------|-------|-----------|--------|
| Bedrooms  | 4     | Persons   | 7      |
| Sq.ft     | 1120  | Sq.m      | 104.1  |