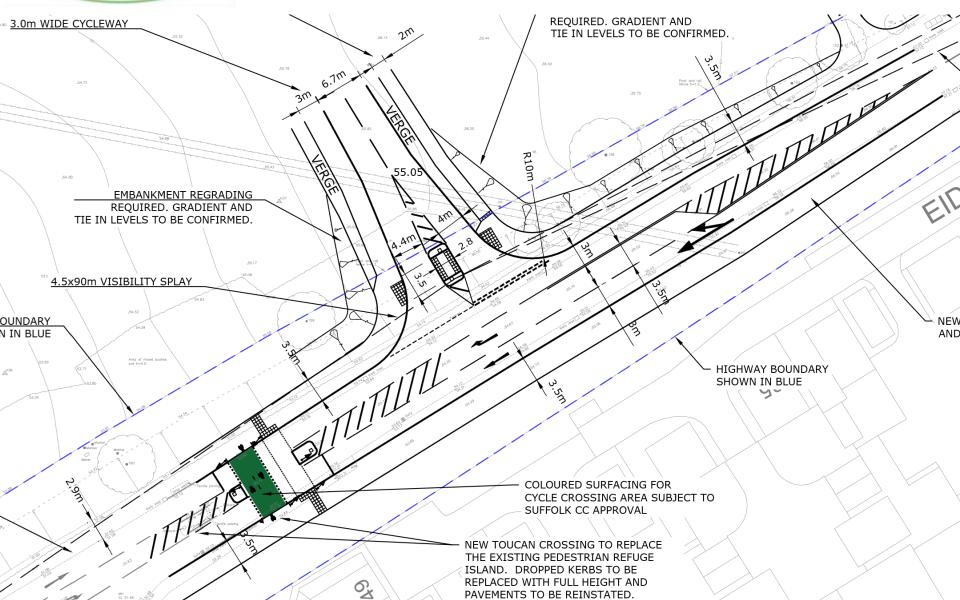

## Proposed Vehicular Access – amended design

# Main vehicular access – amended preliminary design