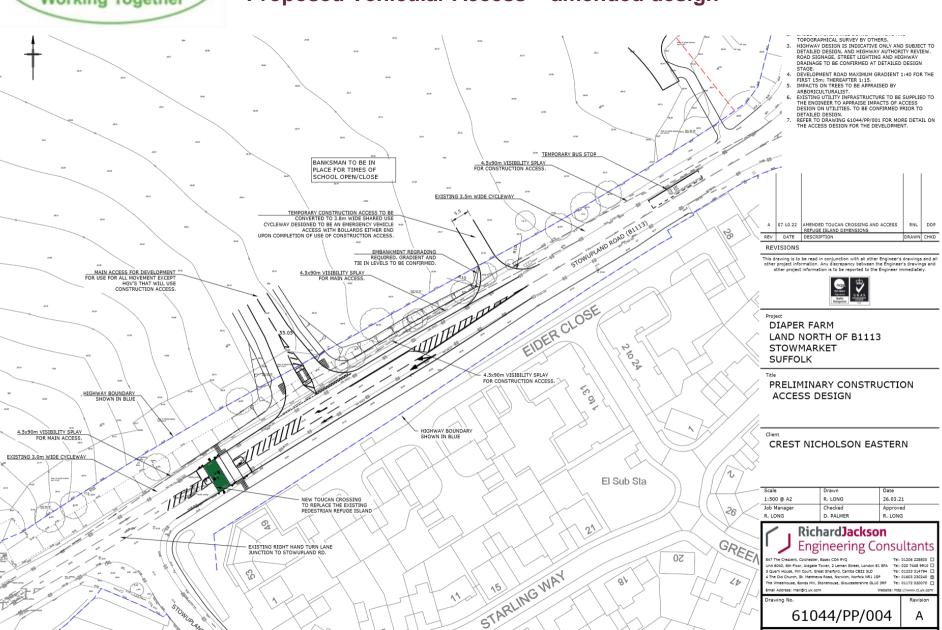

## Proposed Vehicular Access – amended design

# Main vehicular access – amended preliminary design