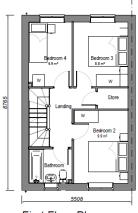

# Floor Plans - House Type Filey

Α3

Ground Floor Plan

First Floor Plan

Second Floor Plan

| Housetype | Filey | Variation | Option |
|-----------|-------|-----------|--------|
| Bedrooms  | 4     | Persons   | 7      |
| Sq.ft     | 1120  | Sq.m      | 104.1  |