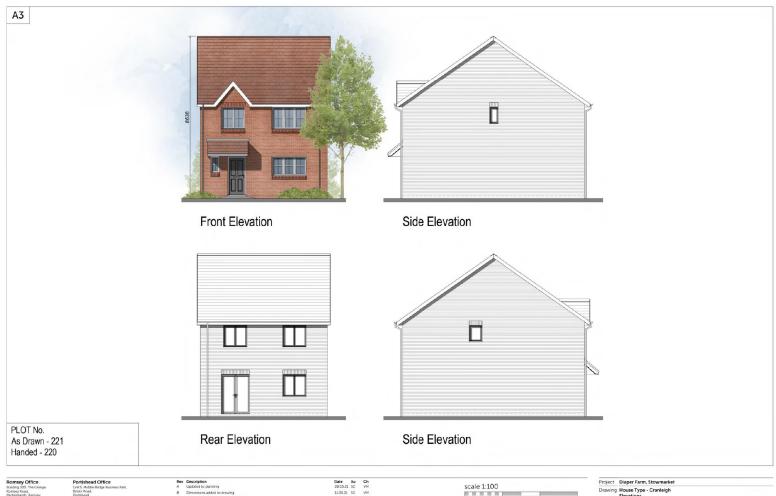

# **Elevations – House Type Cranleigh**

Slide 21

www.thrivearchitects.co.uk This drawing is the copyright of Three Architects 1310. All rights reserved. Dictaine Survey Data O. Crown Copyright. High reserved. Licrockin, 100007399. DO Those from this survey Data O. Commaction. Self-contracted and Self-glies erior to freed, all relevant dimensions and levels of the site and building before commence given you produced to the contraction. All office and the contraction of the contraction. The contraction of the contractio

B Dimensions added to drawing C Plot numbers updated to suit \$L01 C

Date Au Ch 28.05.21 SC VM 11.05.21 SC VM 03.09.21 SC -

scale 1:100

Project Diaper Farm, Stowmarket Drawing House Type - Cranleigh Elevations Client Crest Nicholson (Eastern) Job no. CRES190101
Dwg no. HT.Cranleigh.e
Author SC Checker VM Date 12.03.21 Rev. C Scale 1:100 at A3