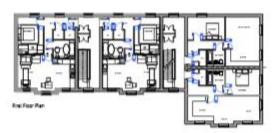

# Proposed Apartment Block – amended roof/floor plans Slide 36

| Commence and |                 |
|--------------|-----------------|
| 1808.4       | 8(37<br>6(37    |
| 1807.5       | 5137<br>6137    |
| 1809-2       | 3 17 1<br>20.26 |
| 1969-0       | 2 (1)           |

# Proposed Apartment Block – amended design