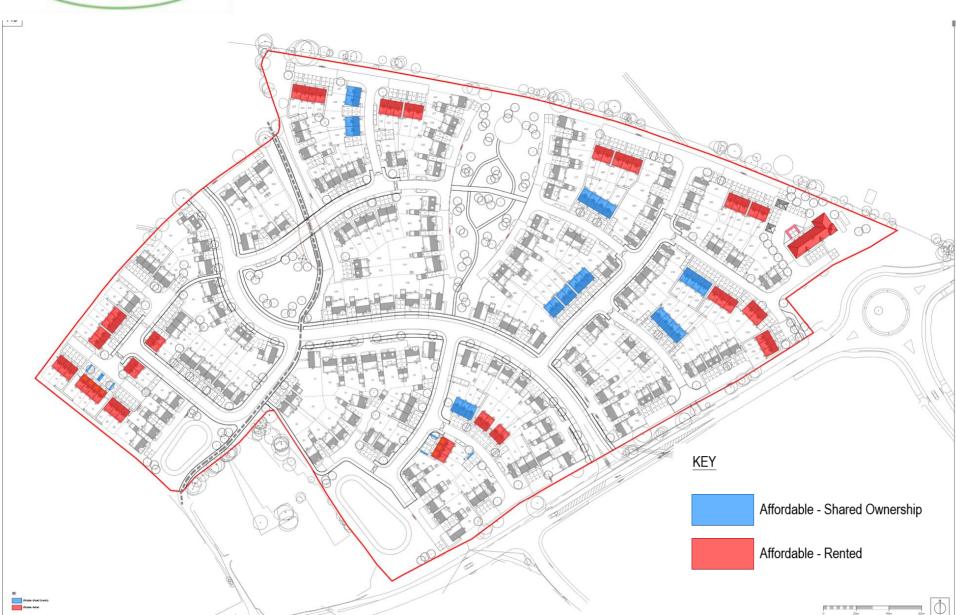

Application No: DC/21/03287

Address: Land North West of Stowupland Road, Stowmarket





# Aerial Map – wider view





Aerial Map Slide 3





#### **Site Location Plan**

#### Slide 4



www.thrivearchitects.co.uk

the control of the companies of the comp



#### **Constraints Map**

**Listed Buildings** 

Slide 5

Footpath

Built Up Area Boundaries

Grade II





# **Development Brief**





# **Development Brief – Zones 1 – 3 concept plan**





# **Proposed site layout - colour**

Slide 8



Ferror (Ferror )

For the Control of Control

The Country Co

Ber Disservice Disservice State Service Servic



# **Landscape Masterplan**





# **Location of Affordable Housing**





## Proposed Vehicular Access – amended design

#### Slide 11

61044/PP/002

D





## Proposed Vehicular Access – amended design

#### Slide 12

61044/PP/004





# Main vehicular access – amended preliminary design





# **Connectivity Plan**





## **Wider Joint Connectivity Plan**





## Wider cycle connectivity plan

#### Slide 16



PROPOSED TOUCAN CROSSING (SEE DRAWING 61044/PP/001E)





# Streetscenes Slide 17







# **Elevations – House Type Buckingham**





# Floor Plans - House Type Buckingham

#### Slide 19

Α3





| Management | Man

| Romsey Office                 | Portishead Office                    |
|-------------------------------|--------------------------------------|
| Building 300, The Grange,     | Unit 5, Middle Bridge Business Park, |
| Romsey Road,