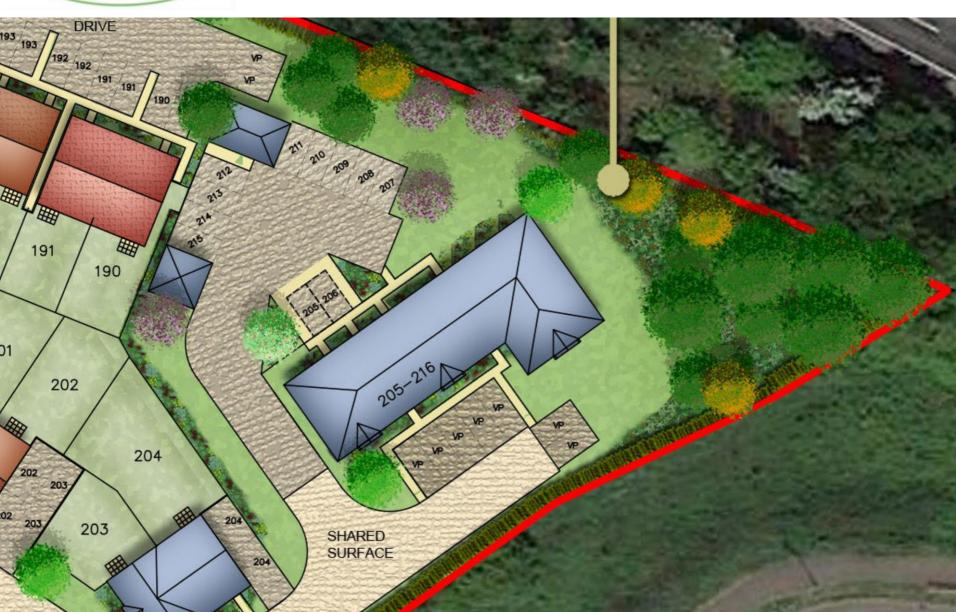

or building work. Any discrepancies should be recorded





#### **Elevations – Flats block A**



scale 1:100

Project Diaper Farm, Sto Drawing Flat Block A Plots 205-216 Client Crest Nichotson (Ex Job no. CRES190101 Dwg no. P.205-216.e Author VM C





# **Proposed Apartment Block – amended design**

Slide 35









Rear Elevation

Date Au 01.06.21 SC 11.06.21 SC

Project Diaper Farm, Stowmarket Drawing Flat Block A

Plots 205-216 Crest Nicholson (Eastern)





# Proposed Apartment Block – amended roof/floor plans Slide 36









| Commence and |                 |
|--------------|-----------------|
| 1808.4       | 8(37<br>6(37    |
| 1807.5       | 5137<br>6137    |
| 1809-2       | 3 17 1<br>20.26 |
| 1969-0       | 2 (1)           |



# Proposed Apartment Block – amended design





# Northern boundary – cross section drawing

Slide 38





Project DIAPER FARM, STOWMARKET Drawing SITE SECTION

CREST NICHOISON (EASTERN)