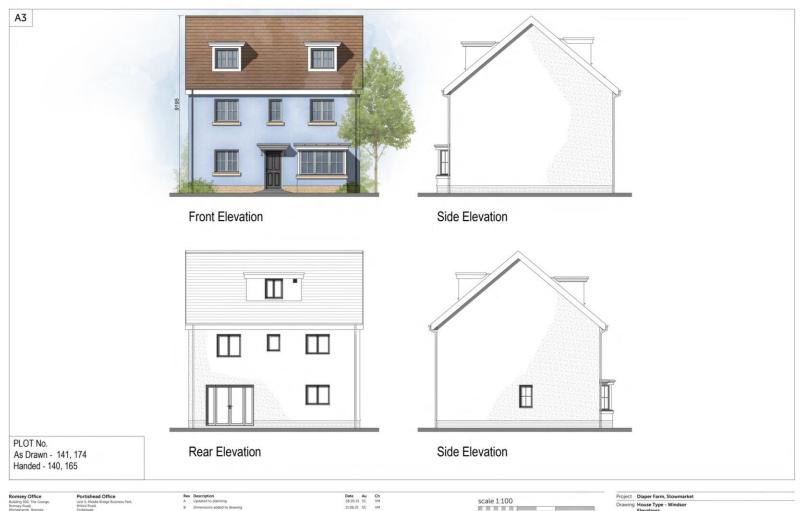

|------------------|------------------|--------|--------------|---------------|---------|
| Drawing            | ouse<br>Floor Pl | ype - Rom<br>ans | isey   |              |               |         |
| Client             | Crest Nic        | holson (East     | ern)   | - 10         | 2.0           |         |
| Job no.<br>Dwg no. | CRES190<br>.Roms |                  |        | Date<br>Rev. | 12.0 .21<br>F | 100     |
| Author             | sc               | Checker          | VM     | Scale        | 1:100 at A    | + haris |
| Status             | PLANN            | ING              |        | Office       | Portishead    | FILL    |
| CHANGE OF          |                  |                  |        |              |               |         |





# **Elevations – House Type Windsor**



www.thrivearchitects.co.uk

scale 1:100









# Floor Plans - House Type Windsor

А3







Ground Floor Plan

First Floor Plan

Second Floor Plan

| Housetype Windsor     | Variation | Option | PLOT No.                                             |
|-----------------------|-----------|--------|------------------------------------------------------|
| Bedrooms 5            | Persons   | 10     | As Drawn - 46, 141, 174<br>Handed - 42, 90, 140, 165 |
| <sup>Sq.ft</sup> 1755 | Sq.m      | 163    | nanueu - 42, 90, 140, 165                            |

| Romsey Office             | Portishead Office                    |
|---------------------------|--------------------------------------|
| Building 300. The Grange. | Unit 5. Middle Bridge Business Park. |
| Romsey Road.              | B