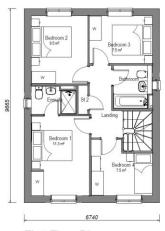

# Floor Plans - House Type Windsor

А3

Ground Floor Plan

First Floor Plan

Second Floor Plan

| Housetype Windsor     | Variation | Option | PLOT No.                                             |
|-----------------------|-----------|--------|------------------------------------------------------|
| Bedrooms 5            | Persons   | 10     | As Drawn - 46, 141, 174<br>Handed - 42, 90, 140, 165 |
| <sup>Sq.ft</sup> 1755 | Sq.m      | 163    | nanueu - 42, 90, 140, 165                            |