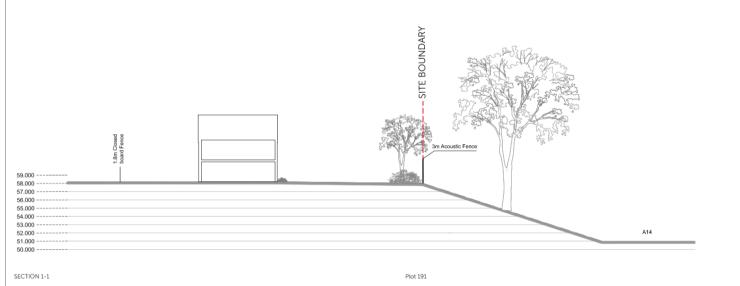

# Northern boundary – cross section drawing

Slide 38

Project DIAPER FARM, STOWMARKET Drawing SITE SECTION

CREST NICHOISON (EASTERN)