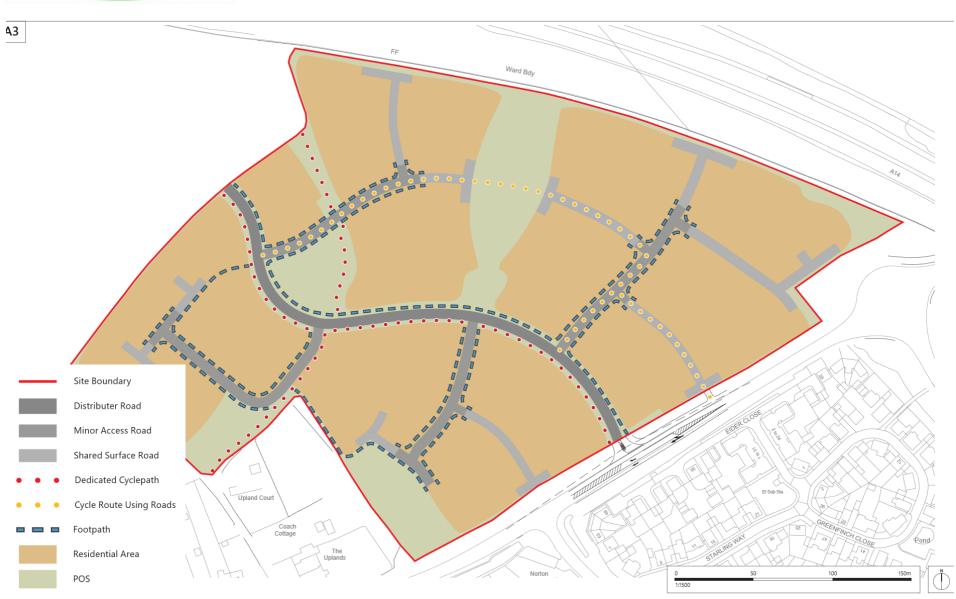

de 3





#### **Site Location Plan**

#### Slide 4



www.thrivearchitects.co.uk

the control of the companies of the comp



#### **Constraints Map**

**Listed Buildings** 

Slide 5

Footpath

Built Up Area Boundaries

Grade II





# **Development Brief**





# **Development Brief – Zones 1 – 3 concept plan**





# **Proposed site layout - colour**

Slide 8



Ferror (Ferror )

For the Control of Control

The Country Co

Ber Disservice Disservice State Service Servic



# **Landscape Masterplan**





# **Location of Affordable Housing**





## Proposed Vehicular Access – amended design

#### Slide 11

61044/PP/002

D





## Proposed Vehicular Access – amended design

#### Slide 12

61044/PP/004





# Main vehicular access – amended preliminary design





# **Connectivity Plan**





## **Wider Joint Connectivity Plan**





## Wider cycle connectivity plan

#### Slide 16



PROPOSED TOUCAN CROSSING (SEE DRAWING 61044/PP/001E)





# Streetscenes Slide 17







# **Elevations – House Type Buckingham**





# Floor Plans - House Type Buckingham

#### Slide 19

Α3





| Management | Man

| Romsey Office                 | Portishead Office                    |
|-------------------------------|--------------------------------------|
| Building 300, The Grange,     | Unit 5, Middle Bridge Business Park, |
| Romsey Road,                  | Bristol Road,                        |
| Michelmersh, Romsey,          | Portishead                           |
| Hampshire, SO51 0AE           | Bristol, BS20 6PN                    |
| T:01794 367703 F:01794 367276 | T:01275 407000