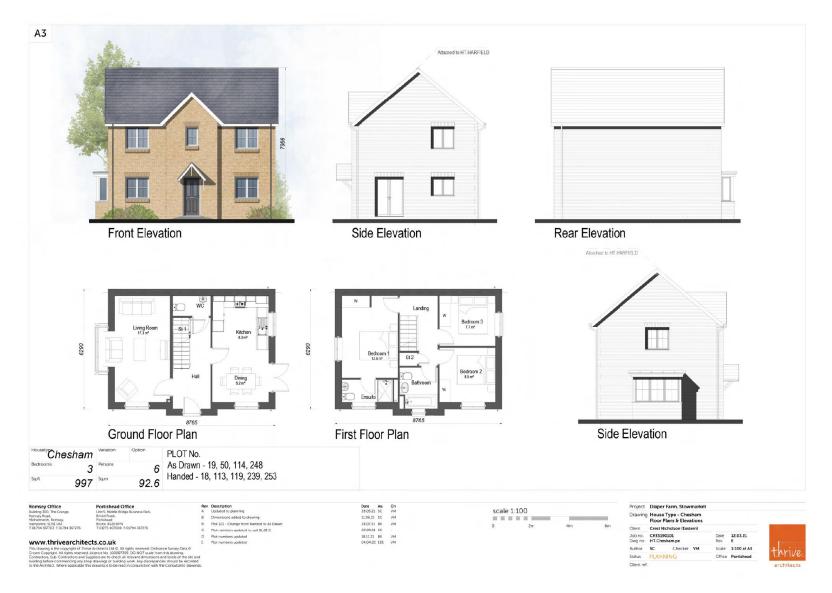

n ham |              |               |            |  |  |
| Client             | Crest Nicholson (Eastern) |                         |         |              |               |            |  |  |
| Job no.<br>Dwg no. | CRES19010<br>.Buckin      |                         |         | Date<br>Rev. | 12.0 .21<br>E |            |  |  |
| Author             | sc                        | Checker                 | VM      | Scale        | 1:100 at A    | thrive     |  |  |
| Status             | PLANNING                  |                         |         | Office       | Portishead    | invive.    |  |  |
| Client ref.        |                           |                         |         |              |               | architects |  |  |





## Floor Plans and Elevations – House Type Chesham





# **Elevations – House Type Cranleigh**

Slide 21



www.thrivearchitects.co.uk This drawing is the copyright of Three Architects 1310. All rights reserved. Dictaine Survey Data O. Crown Copyright. High reserved. Licrockin, 100007399. DO Those from this survey Data O. Commaction. Self-contracted and Self-glies erior to freed, all relevant dimensions and levels of the site and building before commence given you produced to the contraction. All office and the contraction of the contraction. The contraction of the contractio

B Dimensions added to drawing C Plot numbers updated to suit \$L01 C

Date Au Ch 28.05.21 SC VM 11.05.21 SC VM 03.09.21 SC -

scale 1:100

Project Diaper Farm, Stowmarket Drawing House Type - Cranleigh Elevations Client Crest Nicholson (Eastern) Job no. CRES190101
Dw