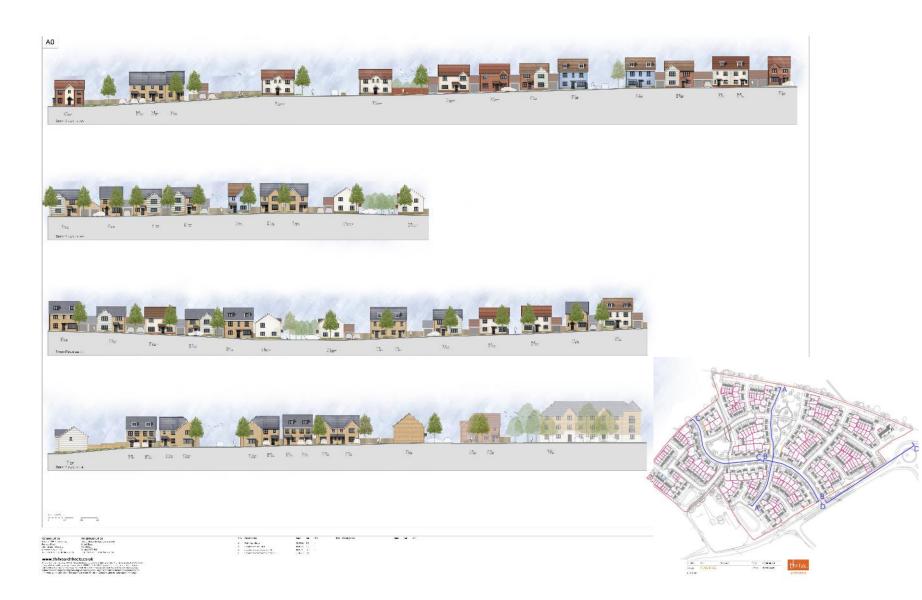

e 5

Footpath

Built Up Area Boundaries

Grade II





# **Development Brief**





# **Development Brief – Zones 1 – 3 concept plan**





# **Proposed site layout - colour**

Slide 8



Ferror (Ferror )

For the Control of Control

The Country Co

Ber Disservice Disservice State Service Servic



# **Landscape Masterplan**





# **Location of Affordable Housing**





## Proposed Vehicular Access – amended design

#### Slide 11

61044/PP/002

D





## Proposed Vehicular Access – amended design

#### Slide 12

61044/PP/004





# Main vehicular access – amended preliminary design





# **Connectivity Plan**





## **Wider Joint Connectivity Plan**





## Wider cycle connectivity plan

#### Slide 16



PROPOSED TOUCAN CROSSING (SEE DRAWING 61044/PP/001E)





# Streetscenes Slide 17







# **Elevations – House Type Buckingham**





# Floor Plans - House Type Buckingham

#### Slide 19

Α3





| Management | Man

| Romsey Office                 | Portishead Office                    |
|-------------------------------|--------------------------------------|
| Building 300, The Grange,     | Unit 5, Middle Bridge Business Park, |
| Romsey Road,                  | Bristol Road,                        |
| Michelmersh, Romsey,          | Portishead                           |
| Hampshire, SO51 0AE           | Bristol, BS20 6PN                    |
| T:01794 367703 F:01794 367276 | T:01275 407000 F:01794 367276        |

www.thrivearchitects.co.uk
This drawing is the copyright of Thrive Architects Ltd @. All r

This drawing is the copyright of Thrive Architects Ltd ©. All