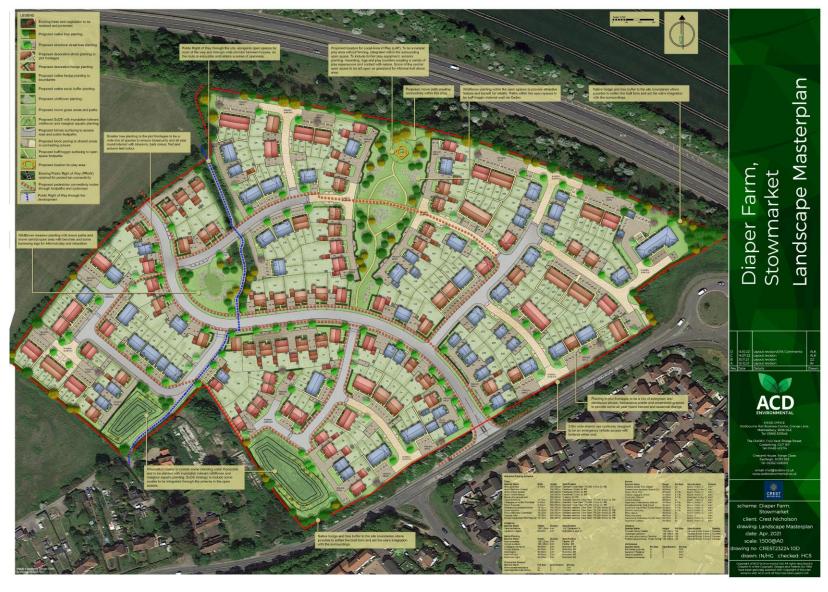

Application No: DC/21/03287

Address: Land North West of Stowupland Road, Stowmarket





# Aerial Map – wider view





Aerial Map Slide 3





#### **Site Location Plan**

#### Slide 4



www.thrivearchitects.co.uk

the control of the companies of the comp



#### **Constraints Map**

**Listed Buildings** 

Slide 5

Footpath

Built Up Area Boundaries

Grade II





# **Development Brief**





# **Development Brief – Zones 1 – 3 concept plan**





# **Proposed site layout - colour**

Slide 8



Ferror (Ferror )

For the Control of Control

The Country Co

Ber Disservice Disservice State Service Servic



# **Landscape Masterplan**





# **Location of Affordable Housing**





## Proposed Vehicular Access – amended design

#### Slide 11

61044/PP/002

D





## Proposed Vehicular Access – amended design

#### Slide 12

61044/PP/004





# Main vehicular access – amended preliminary design





# **Connectivity Plan**





## **Wider Joint Connectivity Plan**





## Wider cycle connectivity plan

#### Slide 16



PROPOSED TOUCAN CROSSING (SEE DRAWING 61044/PP/001E)





# Streetscenes Slide 17







# **Elevations – House Type Buckingham**





# Floor Plans - House Type Buckingham

#### Slide 19

Α3





| Management | Man

| Romsey Office                 | Portishead Office                    |
|-------------------------------|--------------------------------------|
| Building 300, The Grange,     | Unit 5, Middle