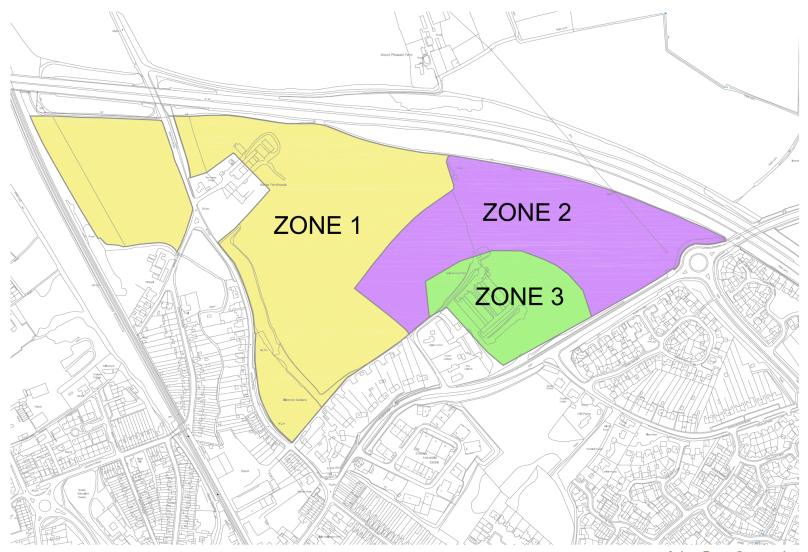

Application No: DC/21/03287

Address: Land North West of Stowupland Road, Stowmarket





# Aerial Map – wider view





Aerial Map Slide 3





#### **Site Location Plan**

#### Slide 4



www.thrivearchitects.co.uk

the control of the companies of the comp



#### **Constraints Map**

**Listed Buildings** 

Slide 5

Footpath

Built Up Area Boundaries

Grade II





# **Development Brief**





# **Development Brief – Zones 1 – 3 concept plan**





# **Proposed site layout - colour**

Slide 8



Ferror (Ferror )

For the Control of Control

The Country Co

Ber Disservice Disservice State Service Servic



# **Landscape Masterplan**





# **Location of Affordable Housing**





## Proposed Vehicular Access – amended design

#### Slide 11

61044/PP/002

D





## Proposed Vehicular Access – amended design

#### Slide 12

61044/PP/004





# Main vehicular access – amended preliminary design





# **Connectivity Plan**





## **Wider Joint Connectivity Plan**





## Wider cycle connectivity plan

#### Slide 16



PROPOSED TOUCAN CROSSING (SEE DRAWING 61044/PP/001E)





# Streetscenes Slide 17







# **Elevations – House Type Buckingham**





# Floor Plans - House Type B