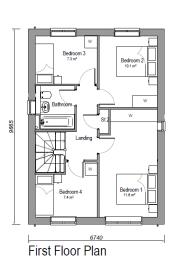

# Floor Plans - House Type Ashtead

Α3

First Floor Plan

| Но | Ashtead  | Variation | Option | PLOT No.                                 |
|----|----------|-----------|--------|------------------------------------------|
| Be | drooms 2 | Persons   | 4      | As Drawn - 58, 85, 86, 115, 116, 199, 20 |
| Sq | .ft 685  | Sq.m      | 63.6   | Handed - 87, 117,118, 200, 202           |