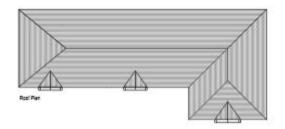

# Proposed Apartment Block – amended roof/floor plans Slide 36

| Commence and |                 |
|--------------|-----------------|
| 1808.4       | 8(37<br>6(37    |
| 1807.5       | 5137<br>6137    |
| 1809-2       | 3 17 1<br>20.26 |
| 1969-0       | 2 (1)           |