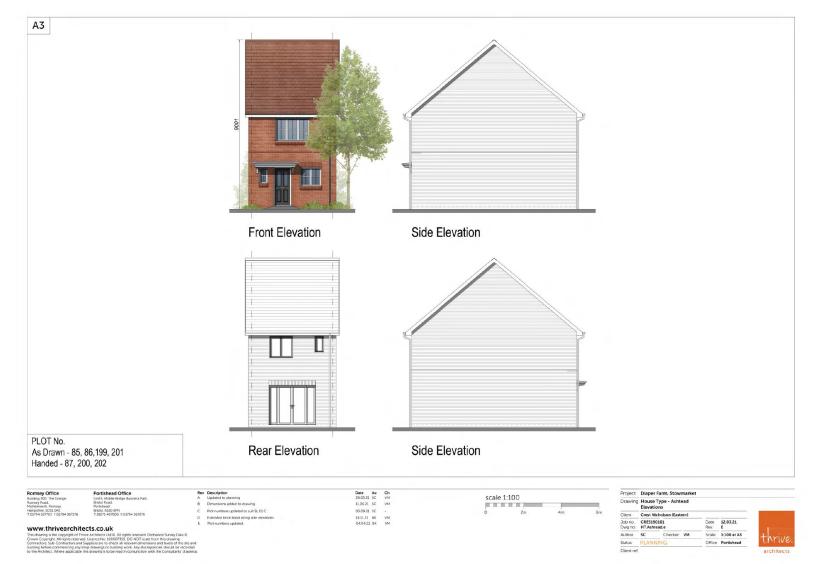

ale 1:100 at A3



# Floor Plans - House Type Cranleigh

Slide 22

**A3** 





| Housetype | nleigh | Variation | Option | PLOT   |
|-----------|--------|-----------|--------|--------|
| Bedrooms  | 4      | Persons   | 6      | As Dra |
| Sq.ft     | 1164   | Sq.m      | 108.1  | Hande  |

PLOT No. As Drawn - 221 Handed - 220

Romsey Office Building 300, The Grange, Romsey Road, Michelmersh, Romsey, Hampshire, SOSI 0AE T-01794 367203 F-01794 367276

Portishead Office Unit 5, Middle Bridge Business Park, Bristol Road, Portishead Bristol, BS20 6PN T:01275 407000 F:01794 367276 Rev Description
A Updated to planning
B Dimensions added to drawing
C Plot numbers updated to suit SL01 C

Date Au Ch 28.05.21 SC VM 11.06.21 SC VM 03.09.21 SC - scale 1:100



# **Elevations – House Type Ashtead**







# Floor Plans - House Type Ashtead

Α3





First Floor Plan

| Но | Ashtead  | Variation | Option | PLOT No.                                 |
|----|----------|-----------|--------|------------------------------------------|
| Be | drooms 2 | Persons   | 4      | As Drawn - 58, 85, 86, 115, 116, 199, 20 |
| Sq | .ft 685  | Sq.m      | 63.6   | Handed - 87, 117,118, 200, 202           |

Romsey Office
Building 300, The Grange,
Romsey Road,
Michelmersh, Romsey,
Hampyline SOSI DAE

Portishead Office Unit 5, Middle Bridge Business Park, Bristol Road, Portishead Bristol, BS20 6PN Rev Description
A Updated to planning
B Dimensions added to drawing
C Plot numbers updated to suit SL01 C

Date Au Ch 28.05.21 SC VM 11.06.21 SC VM 03.09.21 SC -06.04.22 GC -



| Project            | Diaper Far