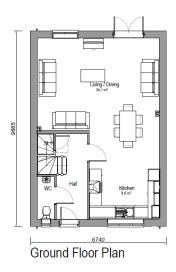

# Floor Plans - House Type Cranleigh

Slide 22

**A3** 

| Housetype | nleigh | Variation | Option | PLOT   |
|-----------|--------|-----------|--------|--------|
| Bedrooms  | 4      | Persons   | 6      | As Dra |
| Sq.ft     | 1164   | Sq.m      | 108.1  | Hande  |